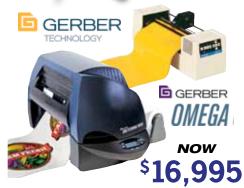

## **Own an EDGE you aren't using? Interested in Selling?**

Upgrade Your Old Edge! when you purchase a new Gerber EDGE FX.

\$2,000 Trade-In Credit

**Purchase a new EDGE FX** for only \$11.995 after trade-in.