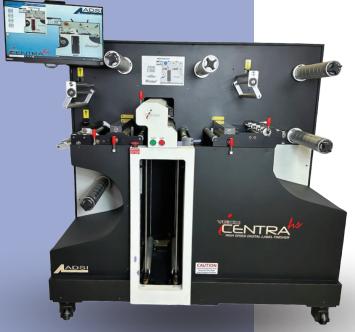

## Step Above the Competition

Don't let your labels be limited; the iTech Centra HS Digital Finisher lets you finish short runs of custom labels with *more speed, more efficiency,* and a *better ROI* than ever before.

Speed up to 30 feet/min and widths from 5" - 14"

**Freestanding** 

**Cuts without dies** 

Laminates, cuts, strips, and slits labels in a single pass

Cuts any custom shape or depth on demand

Accommodates materials from any digital or analog print process

Seamless integration with any printing system

| Contour Cutting          | Full HPGL vector cutting compatible with      |
|--------------------------|-----------------------------------------------|
|                          | SMARTMark opto-electrical line sensor         |
| Speed                    | Up to 30 feet/min   9.1 meters/min            |
| Web Width                | 5" - 14"   12.7 - 35.5 cm                     |
| Max Frame Length         | 36"   61 cm                                   |
| Max Input Roll Diameter  | 14"   36 cm                                   |
| Max Output Roll Diameter | 14"   36 cm                                   |
| Cutting Technology       | Pivoting carbide tip - 30, 45 & 60 degree     |
| User Interface           | Touch screen display                          |
| Test Cut Function        | Yes                                           |
| Warranty                 | Limited liability 1 year                      |
| Dimensions (L x W x H)   | 59" x 32" x 58"   150cm x 81cm x 147cm        |
| Weight                   | 450 Lbs.   205 Kilograms                      |
| Power Requirements       | 100-132 VAC / 47-63 Hz or 180-240 VAC / 47-63 |
|                          | Hz - 900 WATT                                 |
| Network Connectivity     | Ethernet 10/100 Base-T                        |
| Cutter Management Tools  | Allen Direct-Cut                              |