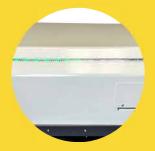

#### **PRODUCT SNAP SHOTS:**

Designed with a STRAIGHT MEDIA PASS

to remove the hassles of the typical webbing process.

Features a
FROGRESS BAR

that signals real time job status.

and a SPLICING TABLE
with magnetic hold downs to
simplify exchanging media.