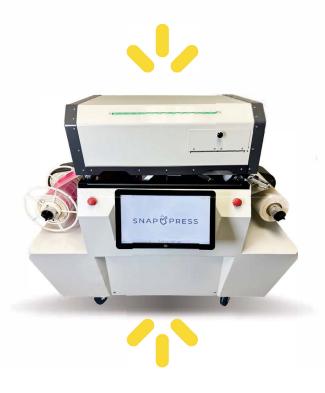

#### **PRODUCT SNAP SHOTS:**

Designed with a STRAIGHT MEDIA PASS

to remove the hassles of the typical webbing process.

Features a
FROGRESS BAR

that signals real time job status.

and a SPLICING TABLE
with magnetic hold downs to
simplify exchanging media.

Features a
20" TOUCH SCREEN
with an easy and intuitive
user interface.