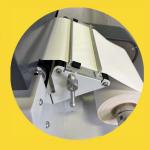

#### **PRODUCT SNAP SHOTS:**

Designed with a STRAIGHT MEDIA PASS

to remove the hassles of the typical webbing process.

Features a
FROGRESS BAR

that signals real time job status.

and a SPLICING TABLE
with magnetic hold downs to
simplify exchanging media.