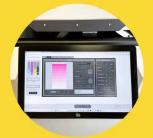

#### **PRODUCT SNAP SHOTS:**

Designed with a STRAIGHT MEDIA PASS

to remove the hassles of the typical webbing process.





Features a
FROGRESS BAR

that signals real time job status.

and a SPLICING TABLE
with magnetic hold downs to
simplify exchanging media.





Features a
20" TOUCH SCREEN
with an easy and intuitive
user interface.

# WANT TO TRY SNAP PRESS FOR FREE?

Available From
Hyatt's Graphic Supply Co., Inc
1941 Elmwood Ave
Buffalo NY 14207

#### **CONTACT**

(800)-234-9288 x 301 www.hyatts.com label@hyatts.com



# INTRODUCING THE SNAPPRESS LP-1



## SNAPÖPRESS

**A Brilliantly Simple Prime Label Press** 

Brought to you by the innovators behind Allen Datagraph.

# SMALL PACKAGE. BIG RESULTS.

Finally, a COMPACT, AFFORDABLE, and EASY-TO-USE inkjet press for prime labels that packs in HP inkjet tech so you can snap up any short-run opportunities.



#### A THIRD OF THE COST

Spend less and make more with a prime label press at a low upfront cost.



#### **ALL OF THE QUALITY**

Printing prime labels isn't just for the big machines anymor